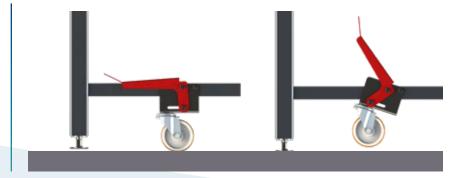

### **Rock solid structure**

The unique brake system highly increases the stability of the stage.

### **EASY** to assemble