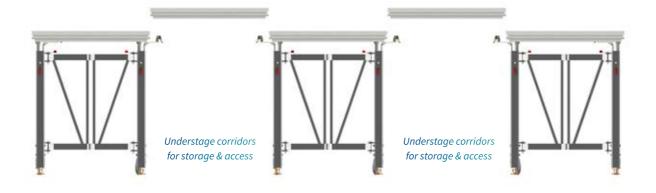

World's fastest big stage system

Easy to use, no tools needed

Flexible in size and height

No loose parts, all configurations can be made with the same frames

Easy to store - small footprint

Entire stage is movable as one, this allows you to build the rig and stage at the same time

### **Foldable frame**

Easy to store, the folding frame creates a small footprint