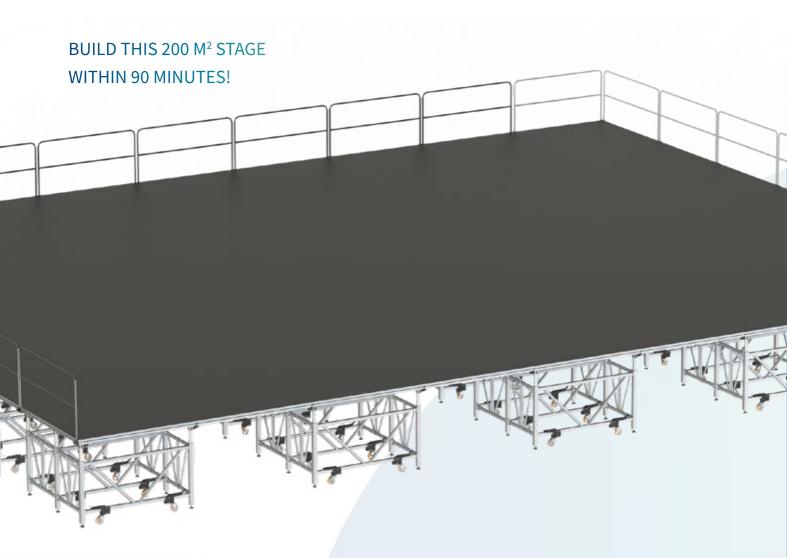

# SIXTY82 launches the new ARENA FRAME

This new concept is designed for venues which value the benefits of a quick and easy to build stage system. The straightforward design allows

big stages to be built in the blink of an eye. A 200 square meter stage can be built in 90 minutes with a crew of 4 and a forklift. Because the frames are foldable, the system has a very small storage footprint. The ability to build the stage and rig at the same time greatly lowers the time needed to build any stage set.

World's fastest big stage system

Easy to use, no tools needed

Flexible in size and height

No loose parts, all configurations can be made with the same frames

Easy to store - small footprint

Entire stage is movable as one, this allows you to build the rig and stage at the same time