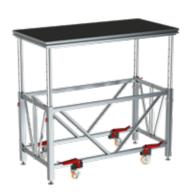

### **Rock solid structure**

The unique brake system highly increases the stability of the stage.

### **EASY** to assemble