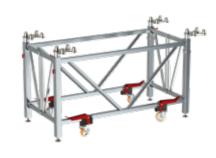

### **Only two frames needed**

Single and double frames (to make even and uneven sized stages)

**Scan the QR-Code** to watch the ARENA FRAME technical video

4 way-adapter Single and double frames (to make even and uneven sized stages)