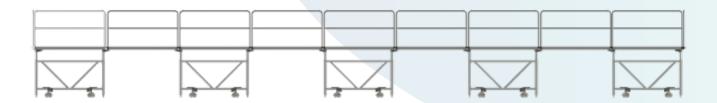

### **Only two frames needed**

Single and double frames (to make even and uneven sized stages)

**Scan the QR-Code** to watch the ARENA FRAME technical video

4 way-adapter Single and double frames (to make even and uneven sized stages)