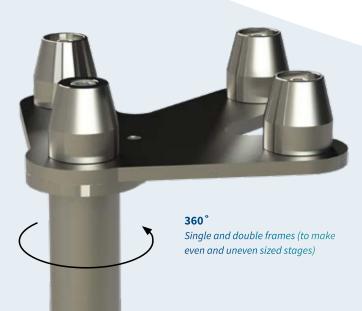

World's fastest big stage system

Easy to use, no tools needed

Flexible in size and height

No loose parts, all configurations can be made with the same frames

Easy to store - small footprint

Entire stage is movable as one, this allows you to build the rig and stage at the same time

### **Rock solid structure**

The unique brake system highly increases the stability of the stage.

### **Height** adjustable

Pre-assembled frames can be adjusted in height from 120cm - 190cm (4' - 6') in steps of 5 cm

### **Foldable frame**

Easy to store, the folding frame creates a small footprint