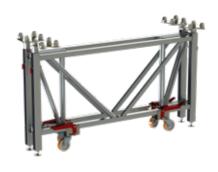

#### One size fits all Adapter

- One size fits all Adapter
- All different configurations can be made with the 4 way adapter.
- Rotatable in 4 orientations
- 500 kg 10% lateral load,
- 200x100 cm decks

**Scan the QR-Code** to watch the ARENA FRAME technical video

4 way-adapter Single and double frames (to make even and uneven sized stages)