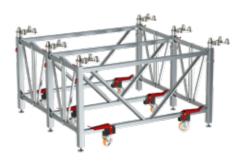

### **Height** adjustable

Pre-assembled frames can be adjusted in height from 120cm - 190cm (4' - 6') in steps of 5 cm